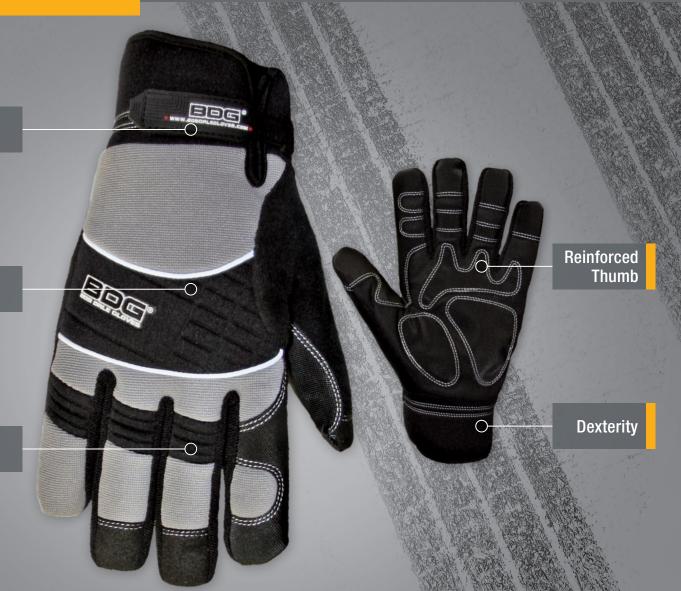

## 20-1-10008 s-x2L **LINED SYNTHETIC LEATHER PERFORMANCE GLOVE**

**Spandex Backhand** 

Liquid Resistant

## **HAZARD SOLUTIONS/FEATURES:**

- + Synthetic leather palm
- + Spandex backhand
- + C40 Thinsulate™ insulation w/Ski-Dri2™ membrane

- + Hook & loop wrist closure
- + Wing thumb w/terry cloth
- + Reinforced palm, index finger, fingertips, thumb & thumb saddle