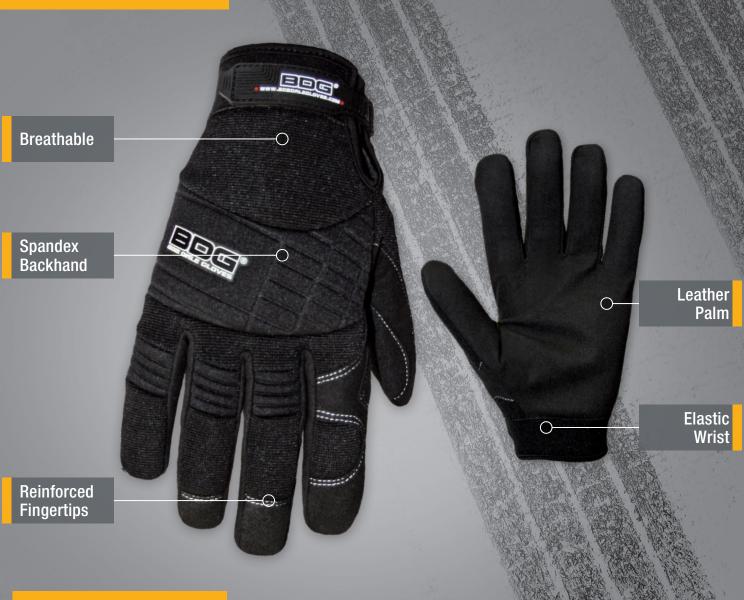

## **HAZARD SOLUTIONS/FEATURES:**

- + Synthetic leather palm
- + Spandex backhand w/padded neoprene knuckles
- + Elastic knit wrist w/hook & loop closure
- + Wing thumb
- + Reinforced index finger, fingertips & thumb

|                                                                                                                                                                                                            | 31265 | rait#           |
|------------------------------------------------------------------------------------------------------------------------------------------------------------------------------------------------------------|-------|-----------------|
| + Spandex backhand w/padded + Reinforced index finger, neoprene knuckles fingertips & thumb                                                                                                                | S     | 20-1-10603B-S   |
| + Elastic knit wrist w/hook & loop closure                                                                                                                                                                 | M     | 20-1-10603B-M   |
|                                                                                                                                                                                                            | L     | 20-1-10603B-L   |
|                                                                                                                                                                                                            | XL    | 20-1-10603B-XL  |
| Breathable Dexterity VEND PACK AVAILABLE                                                                                                                                                                   | X2L   | 20-1-10603B-2XL |
| Bob Dale Gloves products are tested for cut and puncture resistance. These products ARE NOT CUT AND PUNCTURE PROOF. Do not use with moving blades, tools or serrated blades. Not Proposition 65 compliant. |       |                 |