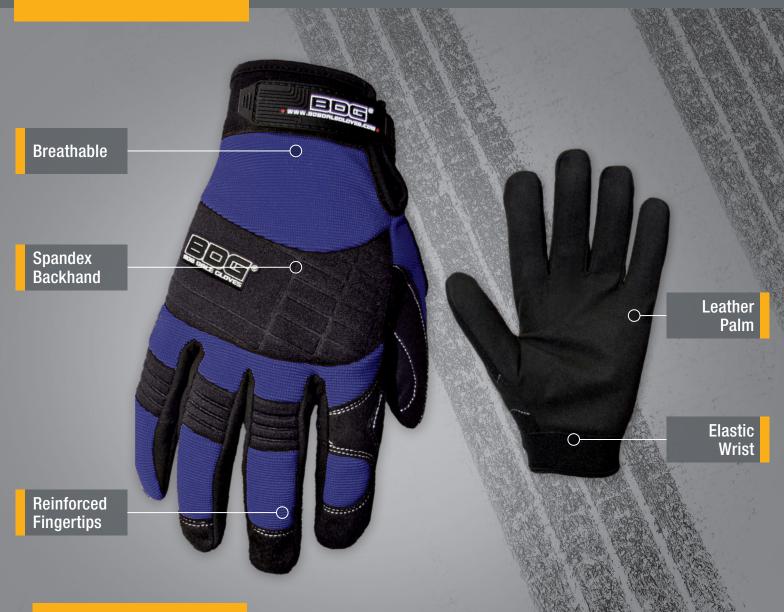

## **HAZARD SOLUTIONS/FEATURES:**

- + Synthetic leather palm
- + Spandex backhand w/padded neoprene knuckles
- + Elastic knit wrist w/hook & loop closure
- + Wing thumb
- + Reinforced index finger, fingertips & thumb