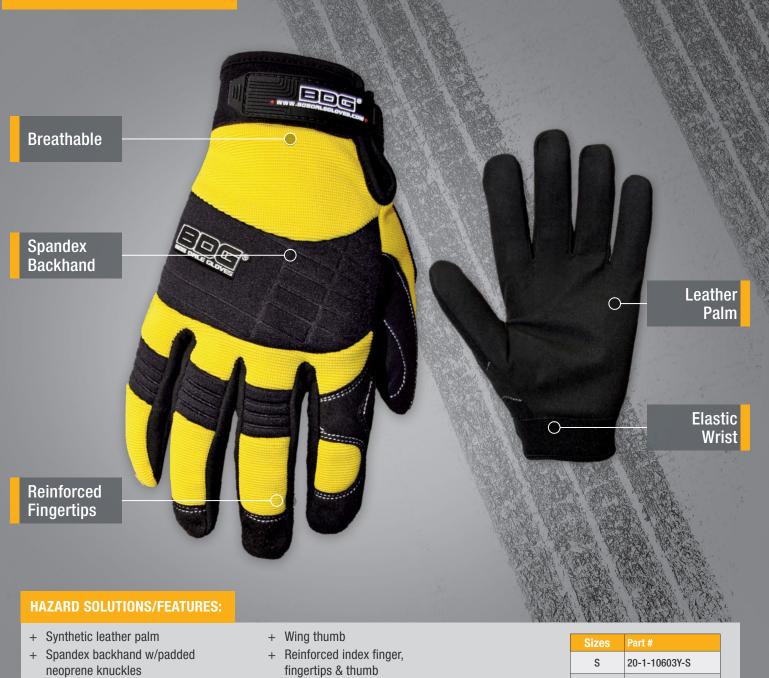

## BDG **X-SITE**<sup>°</sup>

20-1-10603Y S-X2L SYNTHETIC LEATHER MECHANICS GLOVE

+ Elastic knit wrist w/hook & loop closure

**Breathable** Dexterity

|                      | CILCO | i di c ii       |
|----------------------|-------|-----------------|
|                      | S     | 20-1-10603Y-S   |
| END PACK<br>VAILABLE | М     | 20-1-10603Y-M   |
|                      | L     | 20-1-10603Y-L   |
|                      | XL    | 20-1-10603Y-XL  |
|                      | X2L   | 20-1-10603Y-2XL |