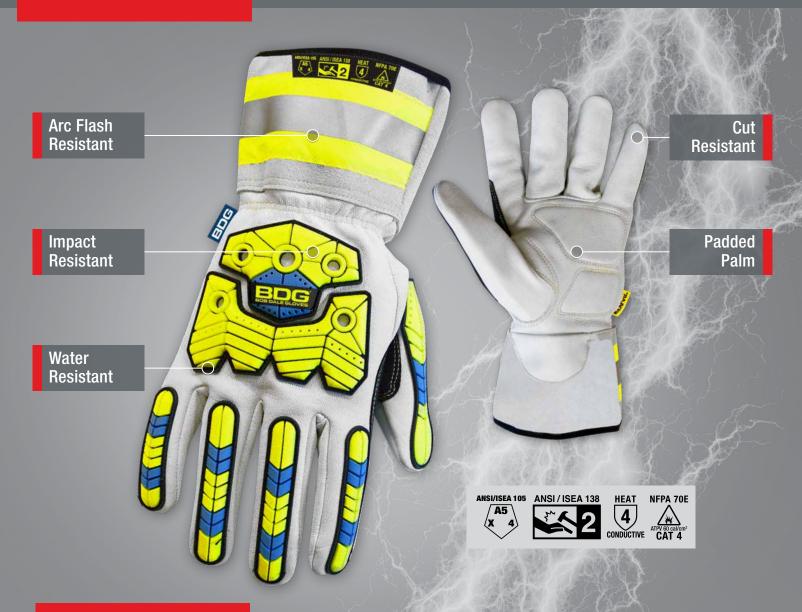

## 20-1-10698 xs-x3L **GRAIN GOATSKIN GLOVE W/3" CUFF**

## **HAZARD SOLUTIONS/FEATURES:**

- Water-repellent grain goatskin palm & backhand
- **Cut-resistant lining**
- TPR backhand impact protection
- 3" split cowhide cuff w/reflective strip

Shirred elastic wrist

Foam padded palm

Gunn cut w/keystone thumb

Reinforced thumb saddle

|   | Sizes | Part #         |
|---|-------|----------------|
|   | XS    | 20-1-10698-XS  |
|   | S     | 20-1-10698-S   |
|   | M     | 20-1-10698-M   |
|   | L     | 20-1-10698-L   |
|   | XL    | 20-1-10698-XL  |
| , | X2L   | 20-1-10698-X2L |
| ( | X3L   | 20-1-10698-X3L |