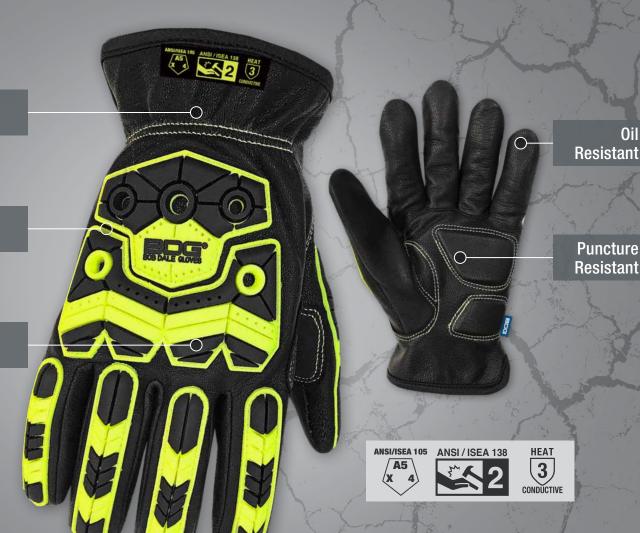

## 20-1-10750 xs-x3L **GRAIN GOATSKIN DRIVER**

Oil

Heat Resistant

**Impact** Resistant

## **HAZARD SOLUTIONS/FEATURES:**

- Oil-resistant grain goatskin palm & backhand
- **Cut-resistant lining**
- TPR backhand impact protection
- Slip-on cuff
- Shirred elastic wrist

- Gunn cut w/keystone thumb
- Reinforced thumb saddle
- Foam padded palm
- Stitched with Kevlar®