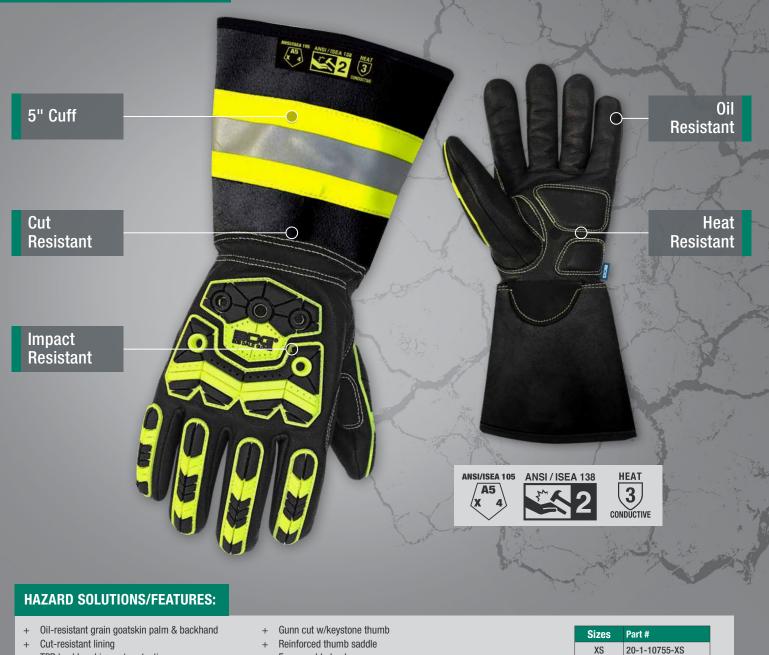

## **20-1-10755** XS-X3L GRAIN GOATSKIN GLOVE W/5" CUFF

- + TPR backhand impact protection
- + 5" split cowhide cuff w/reflective strip
- + Shirred elastic wrist

- + Foam padded palm
- + Stitched with Kevlar®
- Cut
   Impact
   Impact