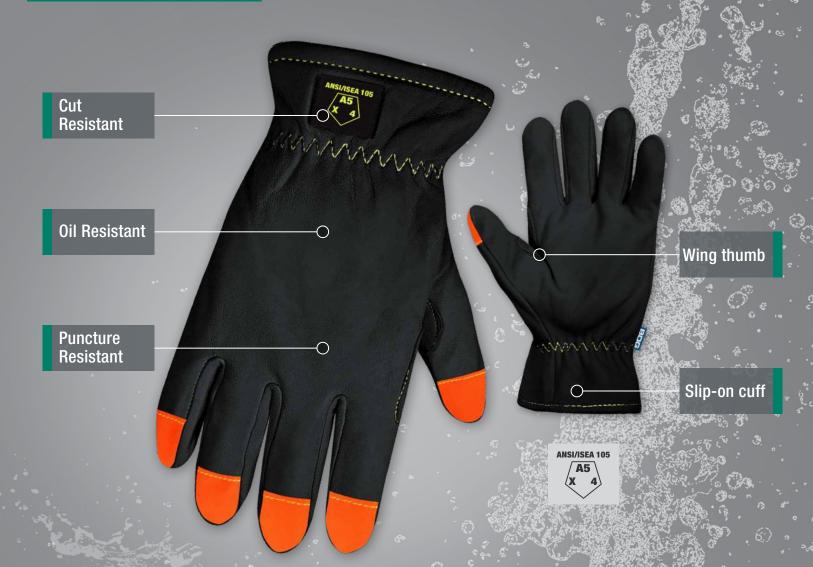

## **20-1-10761** s-x3L (7-12) **GOATSKIN DRIVER**

- + Oil-resistant grain goatskin palm & backhand
- + Cut-resistant lining
- + Slip-on cuff

- Shirred elastic wrist
- Wing thumb
- Hi-viz fingertips
- Reinforced thumb saddle