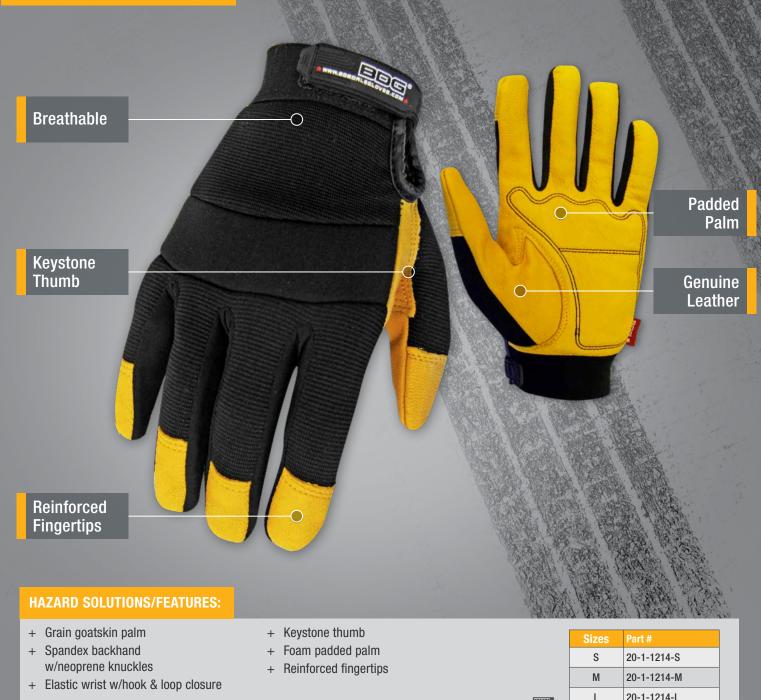

## BDG **X-SITE**<sup>°</sup>

20-1-1214 S-X2L **GRAIN GOATSKIN MECHANICS GLOVE** 

L 20-1-1214-L XL 20-1-1214-XL X2L 20-1-1214-X2L VEND PACK AVAILABLE

Bob Dale Gloves products are tested for cut and puncture resistance. These products ARE NOT CUT AND PUNCTURE PROOF. Do not use with moving blades, tools or serrated blades. Not Proposition 65 compliant.