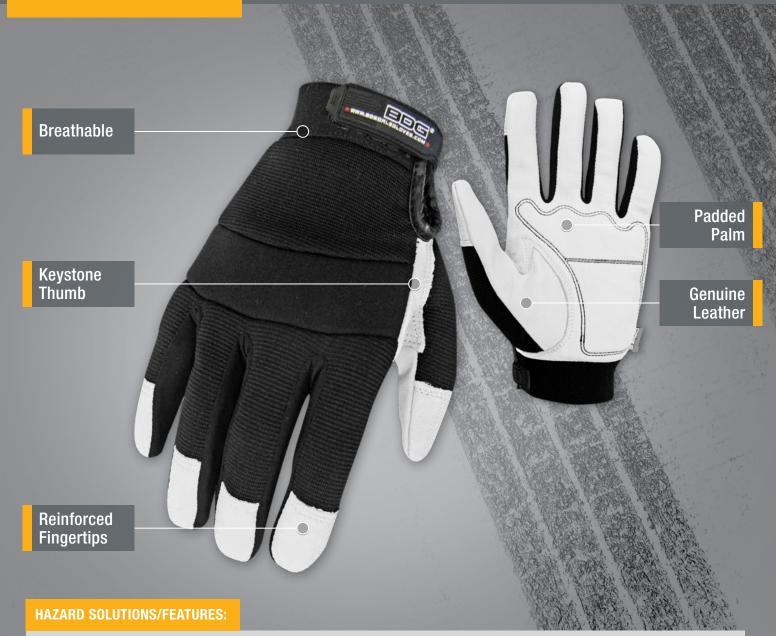

## **20-1-1215** S-X2L GRAIN GOATSKIN MECHANICS GLOVE

- + Grain goatskin palm
- + Spandex backhand w/neoprene knuckles
- + Elastic wrist w/hook & loop closure
- + Keystone thumb
- + Foam padded palm
- + Reinforced fingertips

Part #

Breathable

Bob Dale Gloves products are tested for cut and puncture resistance. These products ARE NOT CUT AND PUNCTURE PROOF. Do not use with moving blades, tools or serrated blades. Not Proposition 65 compliant.