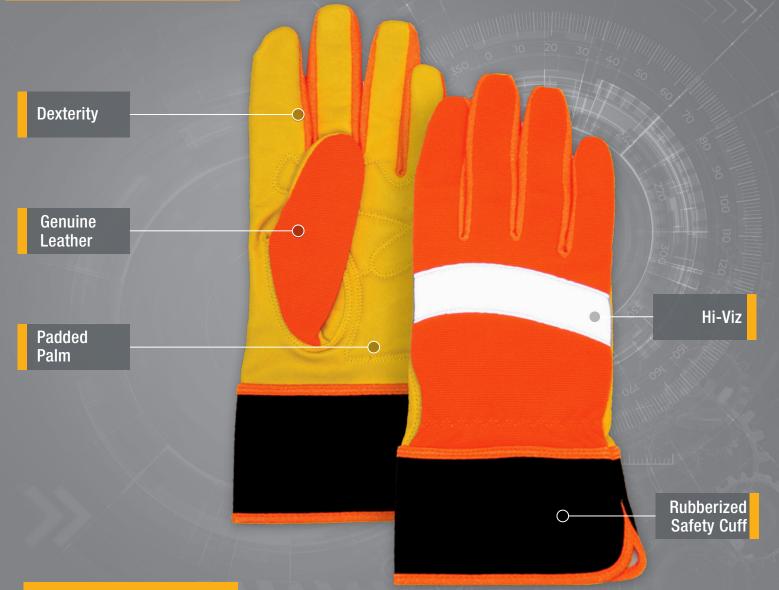

## **HAZARD SOLUTIONS/FEATURES:**

- + Grain goatskin palm
- + Spandex backhand w/reflective knuckles
- + Rubberized safety cuff

+ Foam padded palm

| M   | 20-1-1250-M   |
|-----|---------------|
| L   | 20-1-1250-L   |
| XL  | 20-1-1250-XL  |
| X2L | 20-1-1250-X2L |