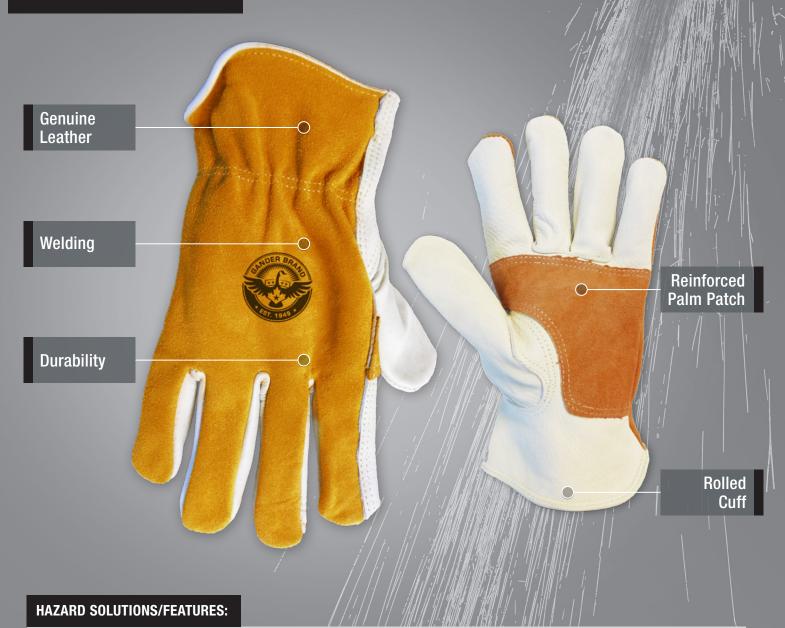

## 20-1-148 s-x2L **GRAIN COWHIDE DRIVER W/PATCH PALM**

- Split cowhide backhand
- Rolled cuff
- Shirred elastic wrist

- + Gunn cut w/keystone thumb
- + Reinforced palm patch

| VEND PAC | ļ |
|----------|---|