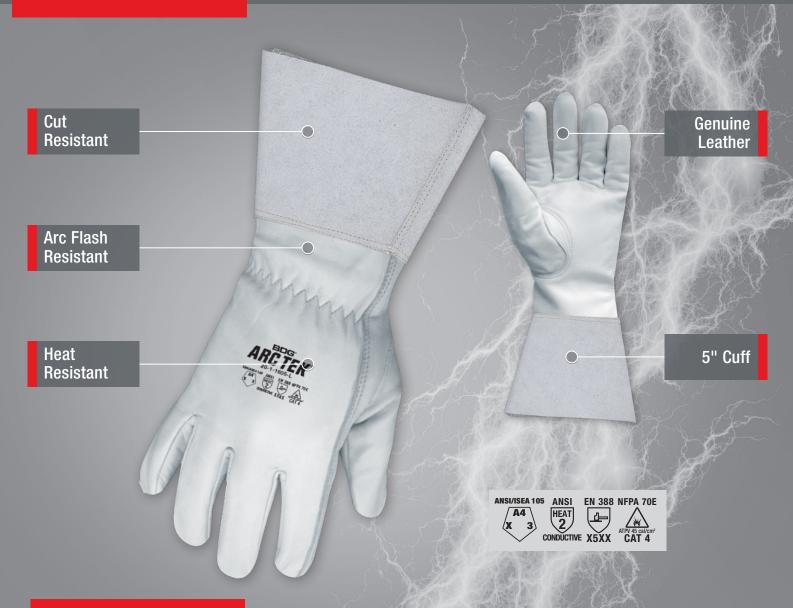

## **20-1-1605** XS-X2L (6-11) **GRAIN GOATSKIN GLOVE W/5" CUFF**

## **HAZARD SOLUTIONS/FEATURES:**

- + Grain goatskin palm & backhand
- + Cut-resistant Kevlar® lining
- + 5" split cowhide gauntlet cuff
- + Shirred elastic wrist
- Gunn cut w/keystone thumb
- Stitched with Kevlar®