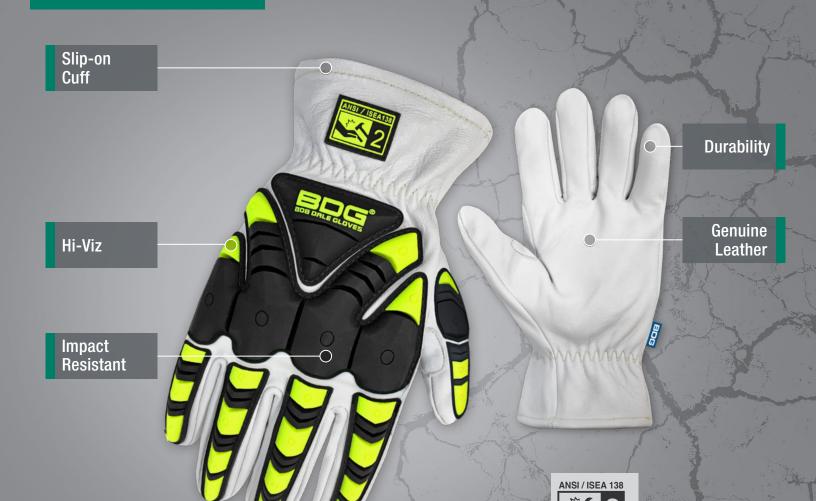

## 20-1-1870 s-x3L **GRAIN GOATSKIN DRIVER**

- + Grain goatskin palm & backhand
- + TPR backhand impact protection
- Slip-on cuff
- Shirred elastic wrist

- + Wing thumb
- + Reinforced thumb saddle
- + Stitched with Kevlar®