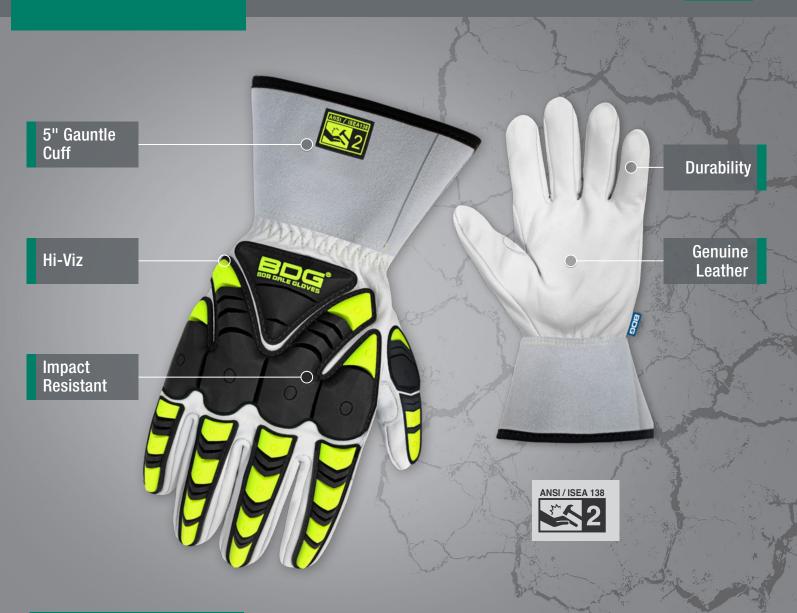

## 20-1-1875 s-x3L GRAIN GOATSKIN GLOVE W/5" CUFF

## **HAZARD SOLUTIONS/FEATURES:**

- + Grain goatskin palm & backhand
- + TPR backhand impact protection
- + 5" split cowhide gauntlet cuff
- + Shirred elastic wrist

- + Wing thumb
- + Reinforced thumb saddle
- + Stitched with Kevlar®