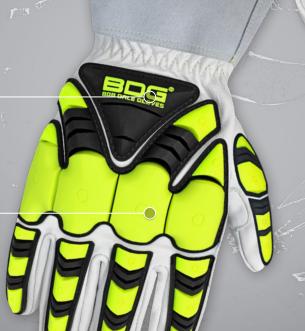

## 20-1-1885 s-x3L **GRAIN GOATSKIN GLOVE W/5" CUFF**

**Impact** Resistant

Heat Resistant

Wing

**Sizes** 

S

M

## **HAZARD SOLUTIONS/FEATURES:**

- + Grain goatskin palm & backhand
- **Cut-resistant lining**
- TPR backhand impact protection
- 5" split cowhide cuff

- Shirred elastic wrist
- Wing thumb
- Reinforced thumb saddle
- Stitched with Kevlar®