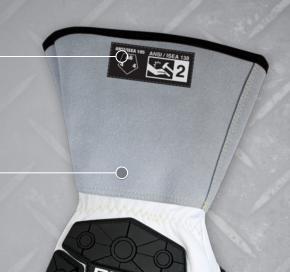

## 20-1-5005 xs-x3L **GRAIN GOATSKIN GLOVE W/5" CUFF**

Cut Resistant

**Abrasion** Resistant

**Impact** Resistant

**Puncture** Resistant

Genuine Leather

- + Grain goatskin palm & backhand
- + Cut-resistant lining
- TPR backhand impact protection
- 5" split cowhide gauntlet cuff
- Shirred elastic wrist
- Gunn cut w/keystone thumb
- Stitched with Kevlar®