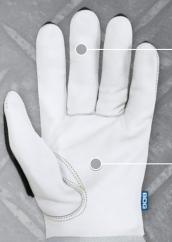

## 20-1-5005 xs-x3L **GRAIN GOATSKIN GLOVE W/5" CUFF**

Cut Resistant

**Abrasion** Resistant

**Impact** Resistant

**Puncture** Resistant

Genuine Leather

- + Grain goatskin palm & backhand
- + Cut-resistant lining
- TPR backhand impact protection
- 5" split cowhide gauntlet cuff
- Shirred elastic wrist
- Gunn cut w/keystone thumb
- Stitched with Kevlar®