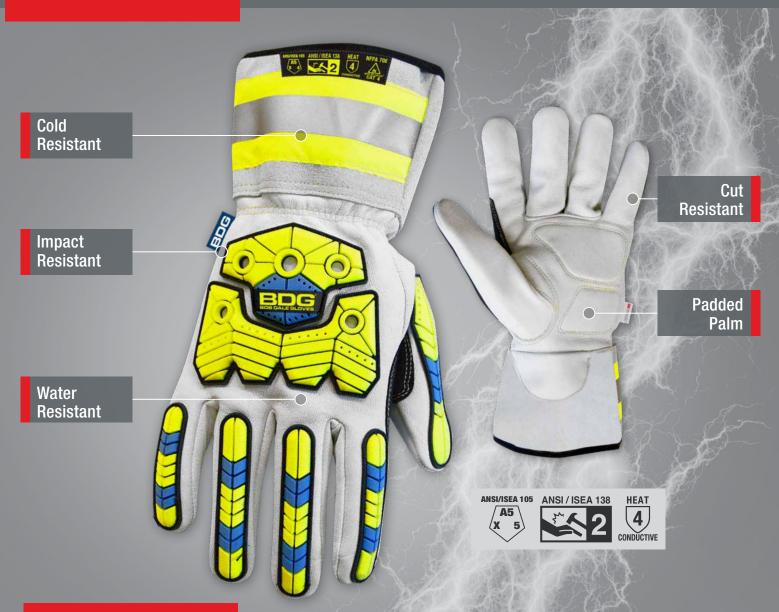

## **HAZARD SOLUTIONS/FEATURES:**

- Water-repellent grain goatskin palm & backhand
- **Cut-resistant lining**
- FR120 Thinsulate™ insulation
- TPR backhand impact protection
- 3" split cowhide cuff w/reflective strip
- Shirred elastic wrist
- Gunn cut w/keystone thumb
- Reinforced thumb saddle
- Foam padded palm
- Stitched with Kevlar®