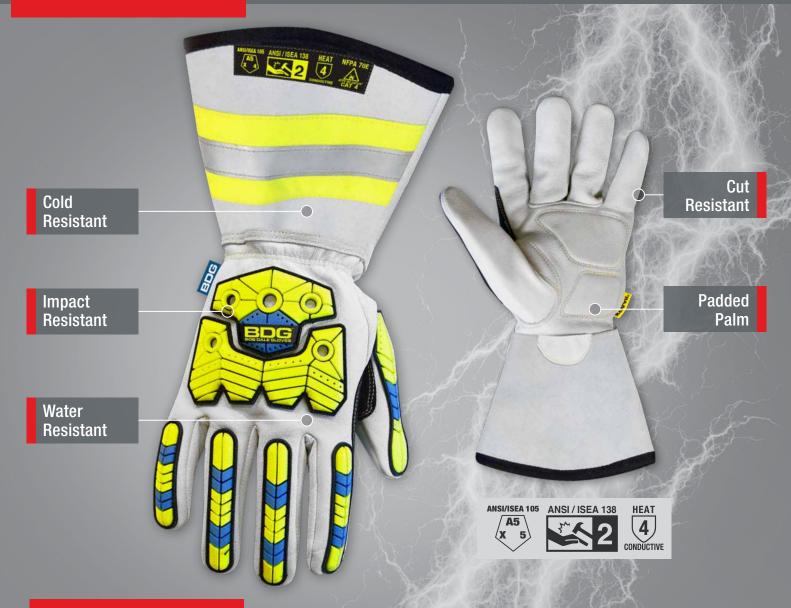

## 20-9-10699 xs-x3L LINED GRAIN GOATSKIN GLOVE W/5" CUFF

## **HAZARD SOLUTIONS/FEATURES:**

- + Water-repellent grain goatskin palm & backhand
- + Cut-resistant lining

Cold

- + FR120 Thinsulate™ insulation
- + TPR backhand impact protection
- + 5" split cowhide cuff w/reflective strip
- + Shirred elastic wrist
- + Gunn cut w/keystone thumb
- + Reinforced thumb saddle
- + Foam padded palm
- + Stitched with Kevlar®