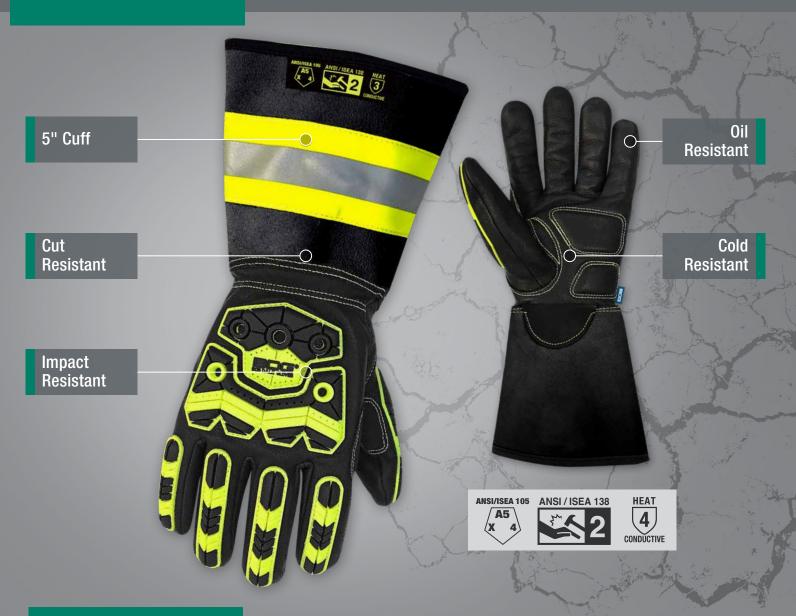

## **20-9-10755** XS-X3L LINED GRAIN GOATSKIN GLOVE W/5" CUFF

## **HAZARD SOLUTIONS/FEATURES:**

- + Oil-resistant grain goatskin palm & backhand
- + Cut-resistant lining

Cold

- + C100 Thinsulate™ insulation
- + TPR backhand impact protection
- + 5" split cowhide cuff w/reflective strip
- backhand + Shirred elastic wrist
  - + Gunn cut w/keystone thumb
  - + Reinforced thumb saddle
  - + Foam padded palm
  - + Stitched with Kevlar®