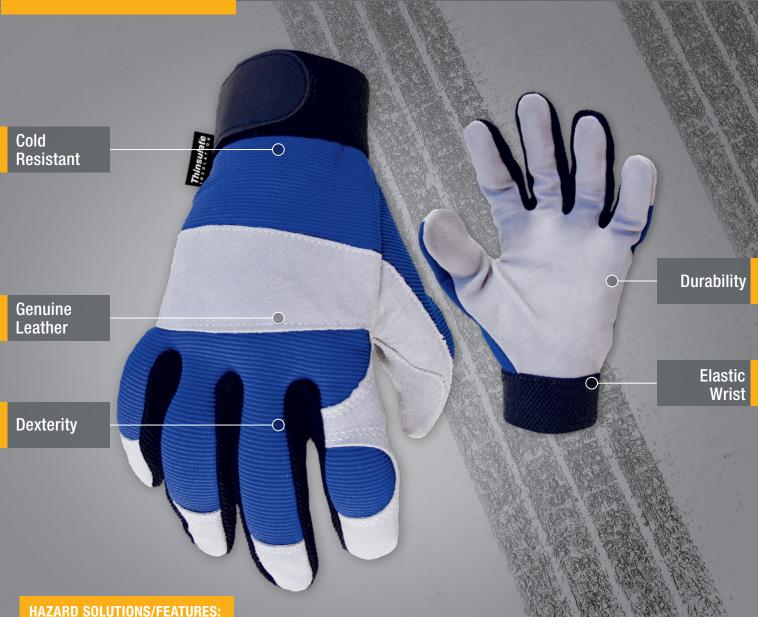

## 20-9-1200 s-x2L **LINED SPLIT COWHIDE MECHANICS GLOVE**

- + Split cowhide palm
- + Spandex backhand w/split leather knuckle strap
- C100 Thinsulate™ insulation
- Elastic wrist w/hook & loop closure
- Wing thumb
- Reinforced index finger, fingertips & thumb