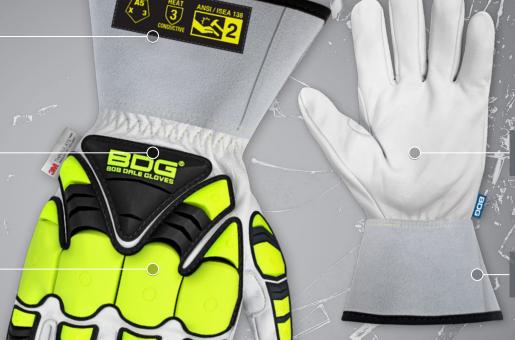

## 20-9-1883 s-x3L LINED GRAIN GOATSKIN GLOVE W/3" CUFF

Impact Resistant

Heat Resistant

Cut Resistant

3" Cuff

Sizes

## **HAZARD SOLUTIONS/FEATURES:**

- + Grain goatskin palm & backhand
- + Cut-resistant lining
- + C100 Thinsulate™ insulation
- + TPR backhand impact protection
- + 3" split cowhide cuff

- + Shirred elastic wrist
- + Wing thumb
- + Reinforced thumb saddle
- + Stitched with Kevlar®