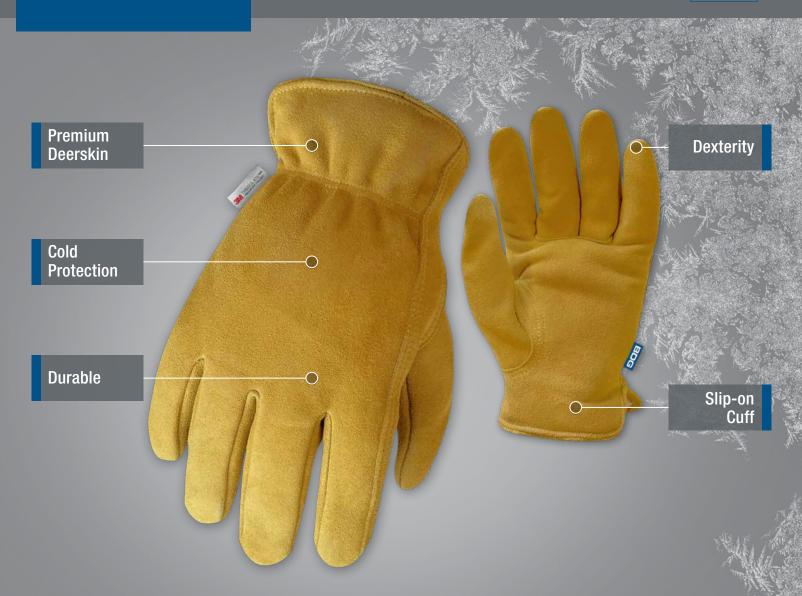

## **20-9-327** S-XL LINED SPLIT DEERSKIN DRIVER

| HAZARD SOLUTIONS/FEATURES:                                                           |                                                                                       |                       |                                |
|--------------------------------------------------------------------------------------|---------------------------------------------------------------------------------------|-----------------------|--------------------------------|
| + Split deerskin palm & backhand                                                     | + Shirred elastic wrist                                                               | Sizes                 | Part #                         |
| <ul> <li>+ C100 Thinsulate<sup>™</sup> insulation</li> <li>+ Slip-on cuff</li> </ul> | + Gunn cut w/keystone thumb                                                           | S                     | 20-9-327-S                     |
|                                                                                      |                                                                                       | М                     | 20-9-327-M                     |
| 🗱 👋 🔗 🐓                                                                              |                                                                                       |                       | 20-9-327-L                     |
| Cold Dexterity Durable Deerskin                                                      | VEND F<br>AVAILA                                                                      | ACK XL                | 20-9-327-XL                    |
| Bob Dale Gloves products are tested for cut and puncture resista                     | nce. These products ARE NOT CUT AND PUNCTURE PROOF. Do not use with moving blades, to | ols or serrated blade | s. Not Proposition 65 compliar |