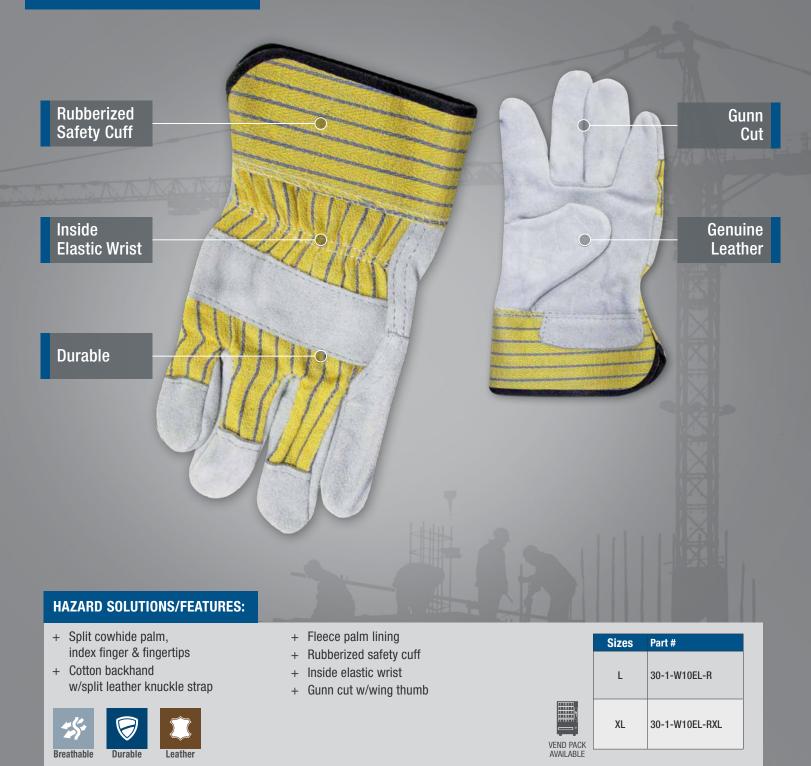

## BDG

**30-1-W10EL-R** L-XL SPLIT COWHIDE FITTER W/SAFETY CUFF

Bob Dale Gloves products are tested for cut and puncture resistance. These products ARE NOT CUT AND PUNCTURE PROOF. Do not use with moving blades, tools or serrated blades. Not Proposition 65 compliant.