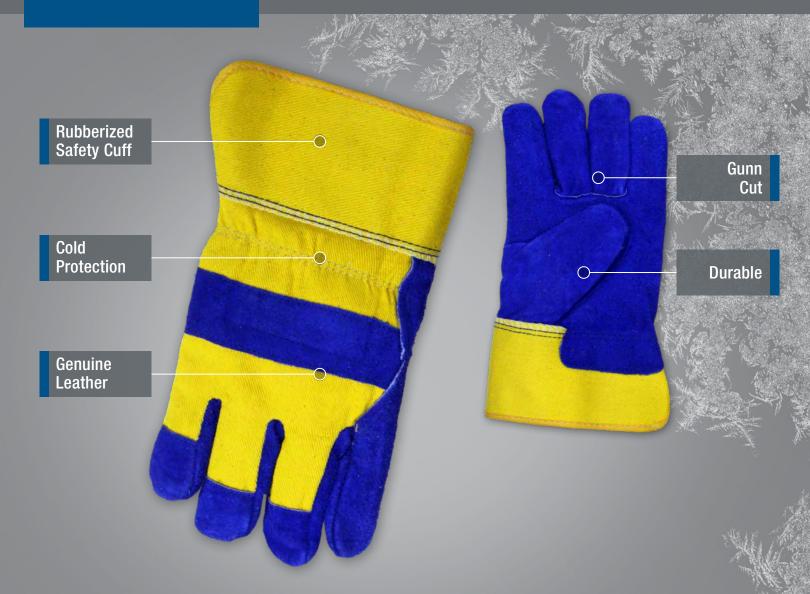

## HAZARD SOLUTIONS/FEATURES:

- + Split cowhide palm, index finger & fingertips
- + Cotton backhand w/split leather knuckle strap

- + Heavy acrylic pile lining
- + Rubberized safety cuff
- + Inside elastic wrist
- + Gunn cut w/wing thumb