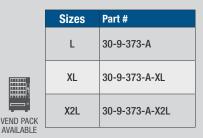

## BDG

## **30-9-373-A** L-X2L LINED SPLIT COWHIDE FITTER





## HAZARD SOLUTIONS/FEATURES:

- + Split cowhide palm, index finger & fingertips
- + Cotton backhand w/split leather knuckle strap



- + Heavy acrylic pile lining
- + Rubberized safety cuff
- + Inside elastic wrist
- + Gunn cut w/wing thumb



Bob Dale Gloves products are tested for cut and puncture resistance. These products ARE NOT CUT AND PUNCTURE PROOF. Do not use with moving blades, tools or serrated blades. Not Proposition 65 compliant.

Revision Date: September 1, 2023



Information contained in this document is subject to change without notice. As Bob Dale Gloves and Imports Ltd. cannot control or anticipate the conditions under which this product may be used, each user should review the information in specific context of the planned use. To the maximum extent permitted by law, Bob Dale Gloves and Imports Ltd., and/or its affiliates, employees or representatives will not be responsible for damages of any nature resulting from the use or reliance upon the information contained in this data sheet. No express or implied