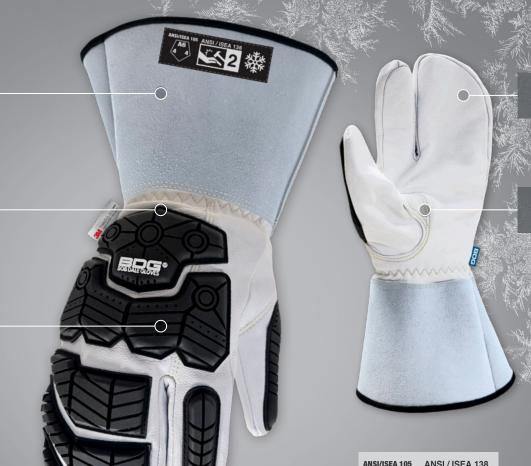

## 50-9-5011 xs-x3L **LINED GRAIN GOATSKIN 1-FINGER MITT W/5" CUFF**

**Puncture** 

Resistant

Genuine

Leather

Cut Resistant

Cold **Protection** 

**Impact** Resistant

- + Grain goatskin palm & backhand
- + Cut-resistant lining
- C150 Thinsulate™ insulation
- TPR backhand impact protection
- + 5" split cowhide gauntlet cuff
- Shirred elastic wrist
- Keystone thumb
- Stitched with Kevlar®