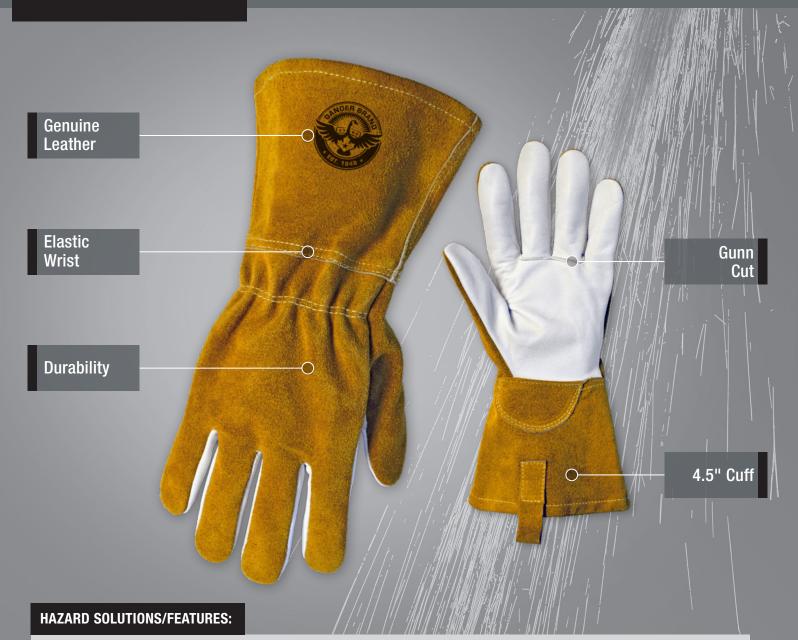

## **60-1-1722** s-x2L GRAIN GOATSKIN TIG WELDER W/4.5" CUFF

+ Grain goatskin palm

+ Split cowhide backhand

- + 4.5" split cowhide gauntlet cuff
- + Shirred elastic wrist
- + Gunn cut w/wing thumb

+ Stitched with Kevlar®