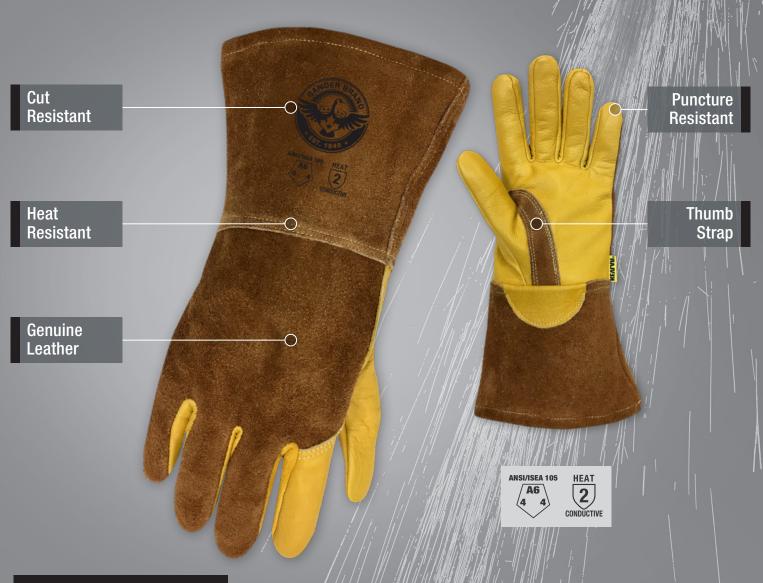

## 60-1-1818KV xs-x2L grain cowhide welder w/5" cuff

## HAZARD SOLUTIONS/FEATURES:

- + Grain cowhide palm, thumb & index finger
- + Split cowhide backhand
- + Cut-resistant lining

- + 5" split cowhide gauntlet cuff
  - + Wing thumb w/thumb strap
  - + Stitched with Kevlar®