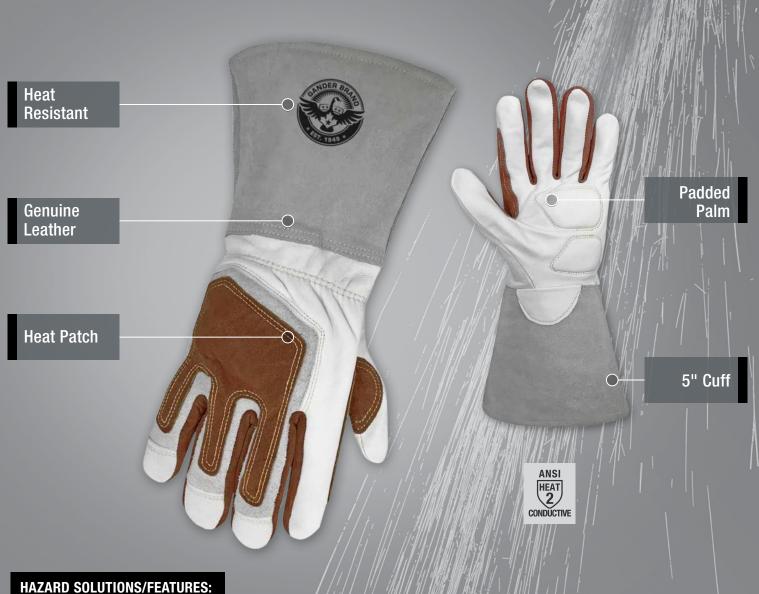

## 60-1-1940 s-x2L **GRAIN GOATSKIN TIG WELDER**

- + Grain goatskin palm & backhand
- FR cotton backhand lining
- 5" split cowhide gauntlet cuff
- Shirred elastic wrist

- Wing thumb
- Backhand heat patch
- Foam padded palm & reinforced thumb saddle
- Stitched with Kevlar®