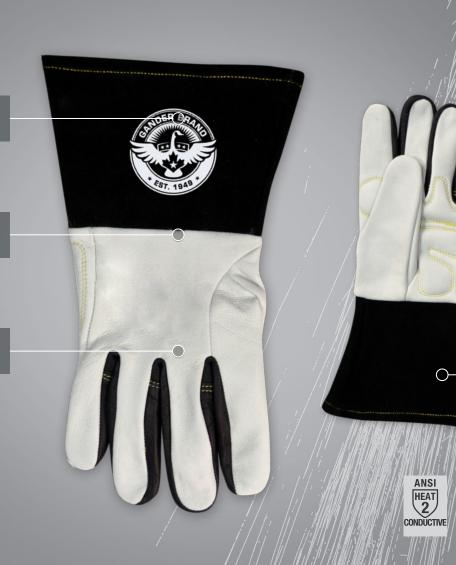

## 60-1-1949 s-x2L **GRAIN GOATSKIN WELDER W/4" CUFF**

Geniune Leather

Durability

Heat Resistant

Padded Palm

4" Cuff

## **HAZARD SOLUTIONS/FEATURES:**

- + Grain goatskin palm & backhand
- + 4" split cowhide gauntlet cuff
- + Straight thumb
- Foam padded palm

| initiani l |
|------------|
|            |
|            |
| ND PACK    |