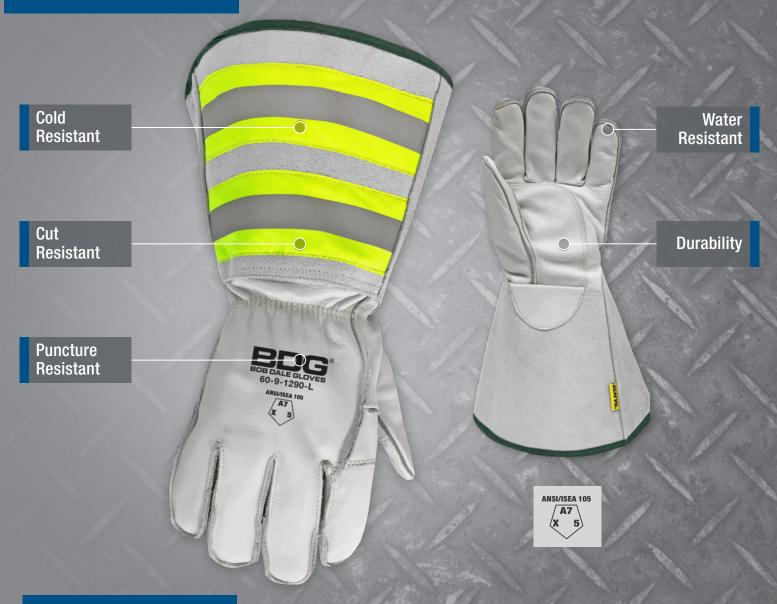

## 60-9-1290 s-x2L **LINED GRAIN COWHIDE UTILITY GLOVE W/6.25" CUFF**

## **HAZARD SOLUTIONS/FEATURES:**

- + Water-repellent grain cowhide palm & backhand
- + Cut-resistant lining
- C100 Thinsulate™ insulation
- 6.25" split cowhide hi-viz gauntlet cuff w/gore
- Shirred elastic wrist
- Gunn cut w/wing thumb
- Reinforced palm
- Outseam sewn fingers