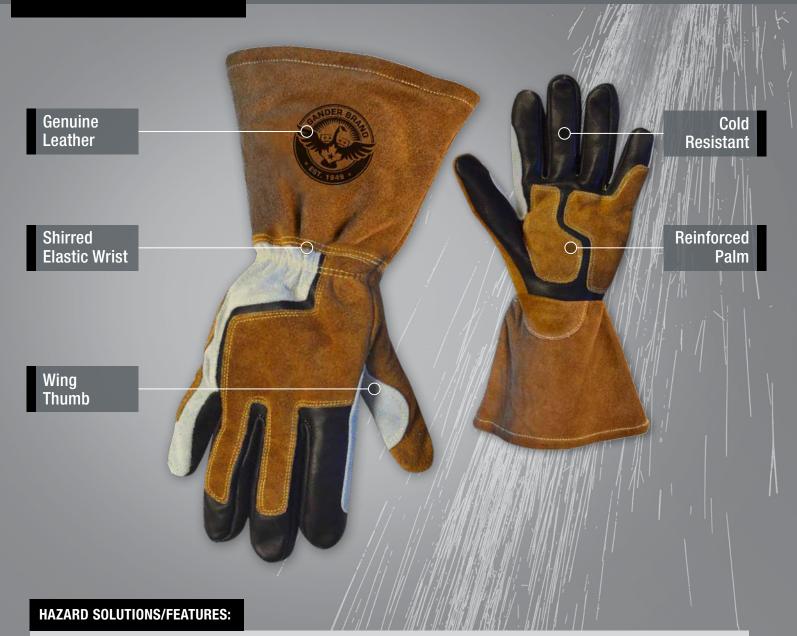

## 60-9-1942 xs-x2L LINED GRAIN COWHIDE MIG WELDER W/5" CUFF

- + Grain cowhide palm & backhand
- + Fleece lining
- + 5" split cowhide gauntlet cuff
- + Shirred elastic wrist

- + Wing thumb
- + Reinforced palm, backhand & thumb saddle
- + Stitched with Kevlar®