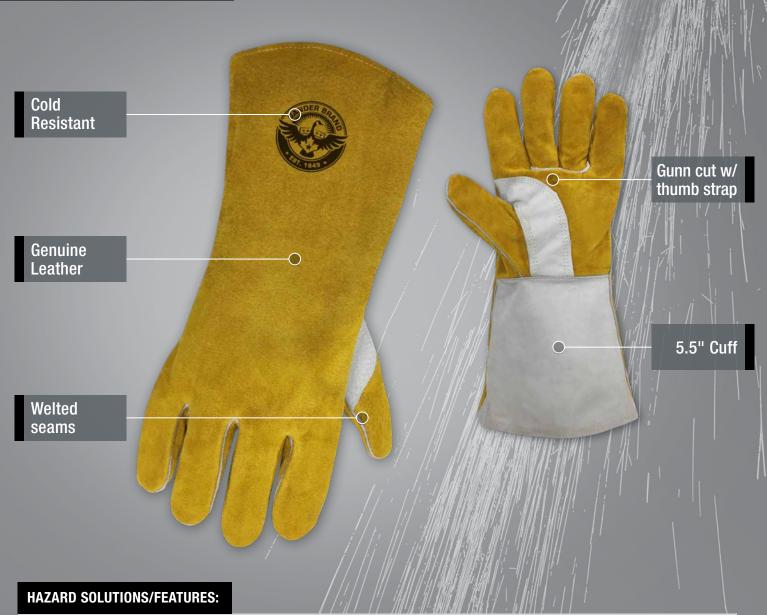

## 60-9-7800 ONE SIZE LINED SPLIT COWHIDE WELDER W/5.5" CUFF

+ Split cowhide palm & backhand

- + Cotton palm lining,
- foam backhand lining
- Gunn cut w/wing thumb & thumb strap

Welted seams

| Sizes    | Part #    |
|----------|-----------|
| One Size | 60-9-7800 |