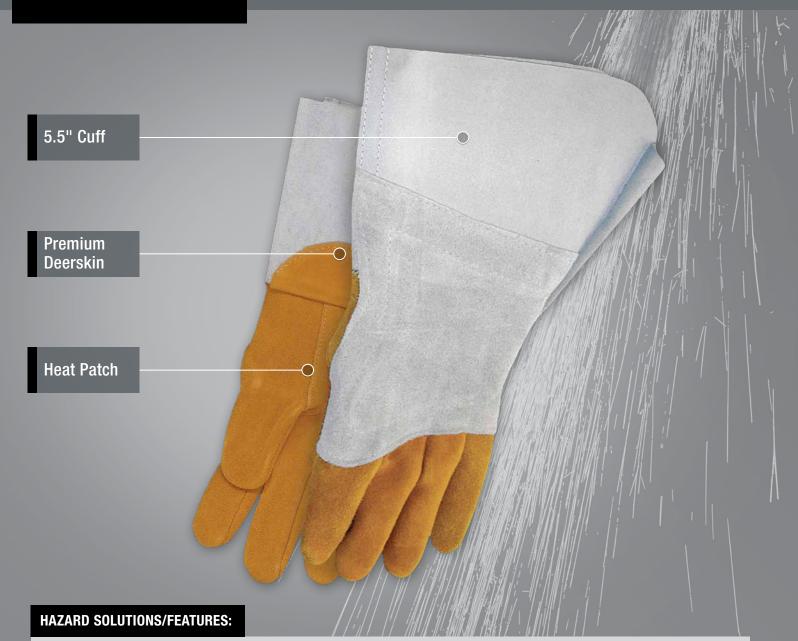

## **64-1-1525** S-X2L (9-13) GRAIN DEERSKIN TIG WELDER

- + Reverse grain deerskin palm & backhand
- + 5.5" split cowhide gauntlet cuff w/gore
- + Clute cut w/straight thumb & thumb strap
- + Left hand heat patch