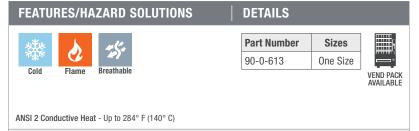

## 90-0-613 ONE SIZE KNIT TOQUE W/FR FIBRE

- + Meta-aramid fiber
- + Interlock knit
- + 2 layers (290 GSM)

 Bob Dale Gloves
 Canada

 4504 - 82 Ave.
 Edmonton, AB T6B 254

 Ph: (780) 469-2100 | 1-800-661-7303
 Bob Dale Gloves