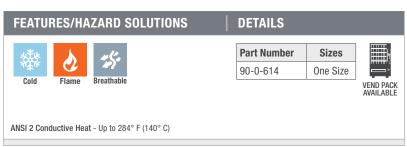

90-0-614 ONE SIZE

## **KNIT TOQUE w/FR FIBRE**

- + Meta-aramid fiber
- + Rib waffle knit
- + 2 layers (310 GSM)

Bob Dale Gloves **Canada** 4504 - 82 Ave. Edmonton, AB T6B 2S4 Ph: (780) 469-2100 | 1-800-661-7303 Bob Dale Gloves **USA** 2135 W. Obispo Ave. Gilbert, AZ 85233 Toll Free: 1-855-215-7113 Information contained in this document is subject to change without notice. As Bob Dale Gloves and Imports Ltd. cannot control or anticipate the conditions under which this product may be used, each user should review the information in specific context of the planned use. To the maximum extent permitted by law, Bob Dale Gloves and Imports Ltd., and/or its affiliates, employees or representatives will not be responsible for damages of any nature resulting from the use or reliance upon the information contained in this data sheet. No express or implied warranties are given other than those implied mandatory by law.