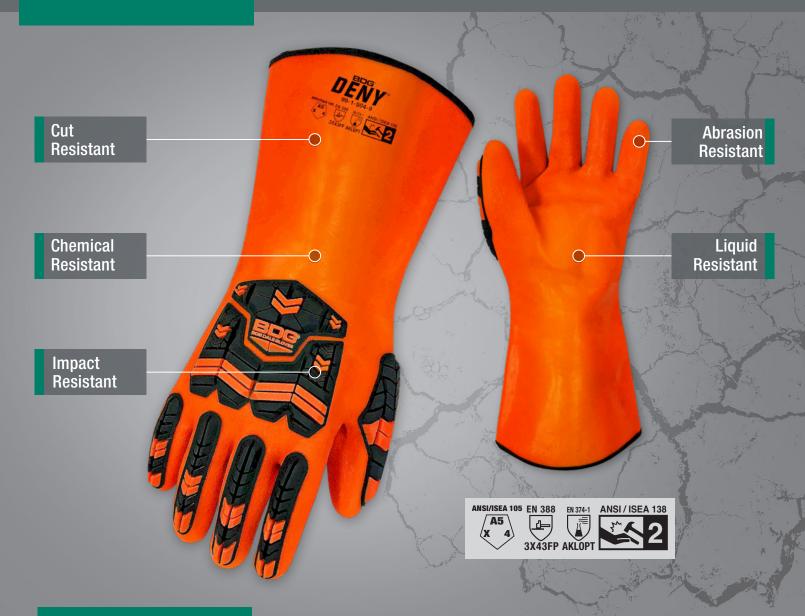

## 99-1-504 L-X2L (9-11) 14" PVC GLOVE W/CUT-RESISTANT LINING

## **HAZARD SOLUTIONS/FEATURES:**

- + PVC shell w/textured finish
- + 14" overall length
- + Cut-resistant para-aramid lining
- + TPR backhand impact protection
- + Hemmed cuff

Liquid

+ Anatomically formed