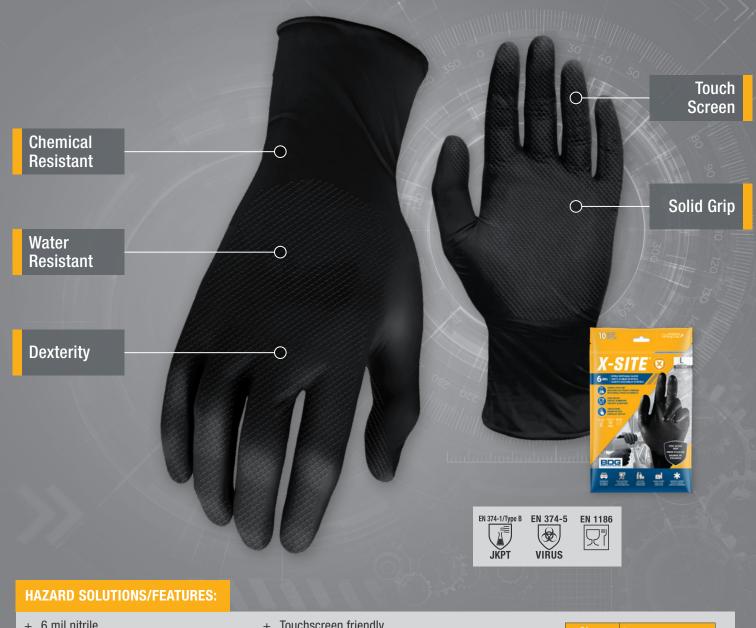

## **99-1-6000P** s-x2L 6 MIL NITRILE DISPOSABLE GLOVES

|                                                                                                                                                                                     | + 0 1111 111111e             | +              | Touchscreen  | rinenuly    |             | Sizes | Part #                       |
|-------------------------------------------------------------------------------------------------------------------------------------------------------------------------------------|------------------------------|----------------|--------------|-------------|-------------|-------|------------------------------|
| l                                                                                                                                                                                   | + Double sided traction grip |                | Ambidextrou  |             |             | S     | 99-1-6000P-S                 |
| l                                                                                                                                                                                   | + Powder free                | +              | 24 cm lengtl | h (9.5")    |             |       |                              |
| l                                                                                                                                                                                   | + Latex free                 |                |              |             |             | M     | 99-1-6000P-M                 |
| l                                                                                                                                                                                   |                              |                |              |             |             | L     | 99-1-6000P-L                 |
| l                                                                                                                                                                                   |                              | w 只            | . III        | (           |             | XL    | 99-1-6000P-XL                |
| l                                                                                                                                                                                   | Chemical Water Ambidextrous  | Dexterity Food | Grip         | Powder Free | Touchscreen | X2L   | 99-1-6000P-X2L               |
| Pab Data Clause products are tested for out and puncture resistance. These products ADE NOT CLIT AND DINCTIDE DEORE To get use with moving bladge table or corrected bladge. Not be |                              |                |              |             |             |       | Not Proposition 65 compliant |