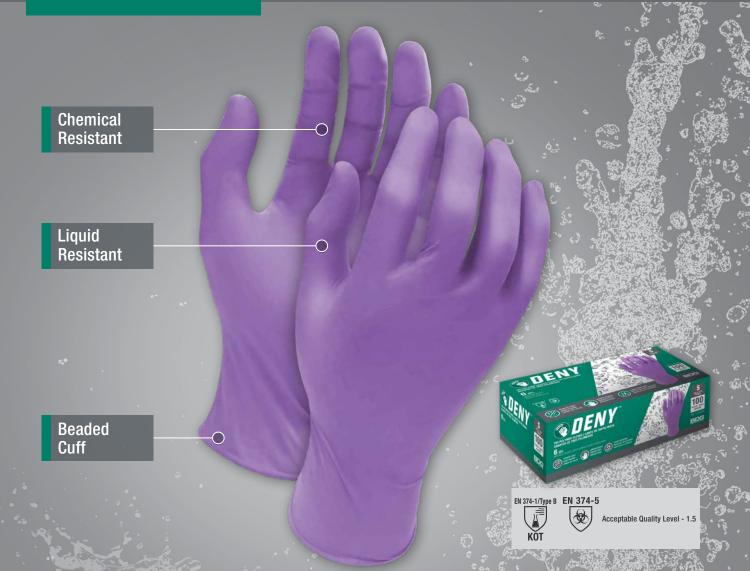

## HAZARD SOLUTIONS/FEATURES:

- + Fully textured
- Powder free
- Beaded cuff
- + 6 mil tri-polymer

| <ul> <li>Double chlorinate</li> </ul> |
|---------------------------------------|
|---------------------------------------|

- Ambidextrous
- 25 cm length (~10")
- Made with natural rubber latex

| Sizes | Part #       |
|-------|--------------|
| S     | 99-1-6300-S  |
| М     | 99-1-6300-M  |
| L     | 99-1-6300-L  |
| XL    | 99-1-6300-XL |