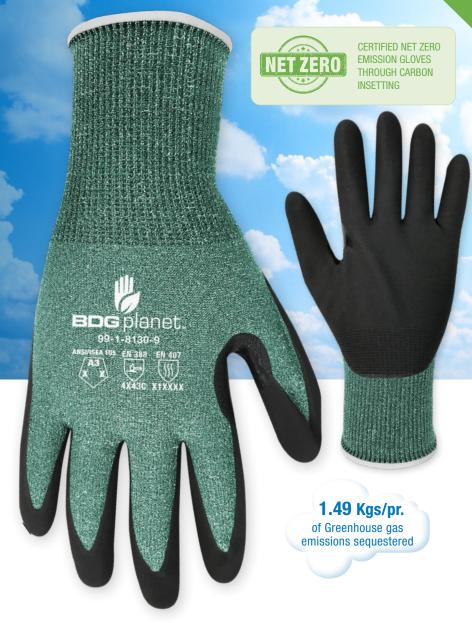

## **NBR COATED 15 GA. HPPE**

- + 15 ga. HPPE shell
- + Foam NBR palm coating w/textured finish
- + Reinforced thumb saddle
- + Elastic knit wrist w/hemmed cuff

**ABRASION** RESISTANT

CUT **RESISTANT** 

**HEAT RESISTANT** 

**PUNCTURE RESISTANT** 

RECYCLABLE PACKAGING **AVAILABLE FOR VENDING MACHINE OPTIONS** 

## **DETAILS**

| 99-1-8130-5  | X2S (5)  |
|--------------|----------|
| 99-1-8130-6  | XS (6)   |
| 99-1-8130-7  | S (7)    |
| 99-1-8130-8  | M (8)    |
| 99-1-8130-9  | L (9)    |
| 99-1-8130-10 | XL (10)  |
| 99-1-8130-11 | X2L (11) |
| 99-1-8130-12 | X3L (12) |