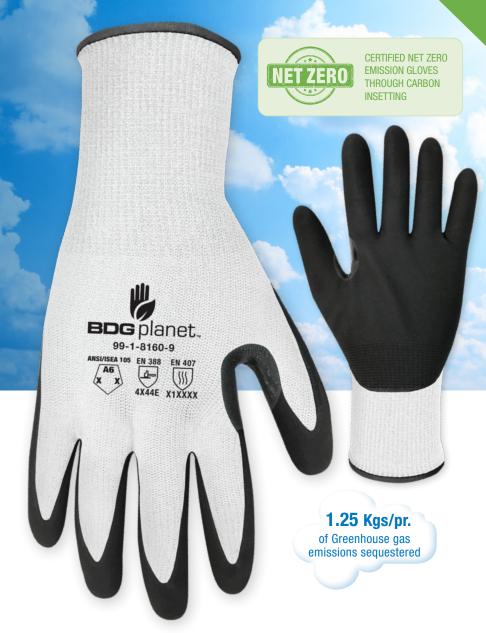

## **NBR COATED 15 GA. HPPE**

- + 15 ga. HPPE shell
- + Foam NBR palm coating w/textured finish
- + Reinforced thumb saddle
- + Elastic knit wrist w/hemmed cuff

**ABRASION** RESISTANT

CUT **RESISTANT** 

HEAT **RESISTANT** 

**PUNCTURE** RESISTANT

RECYCLABLE PACKAGING **AVAILABLE FOR VENDING MACHINE OPTIONS** 

## **FEATURES/HAZARD SOLUTIONS**

360

Not Proposition 65 compliant.

These products ARE NOT CUT AND PUNCTURE PROOF. Do not use with moving blades, tools or serrated blades.