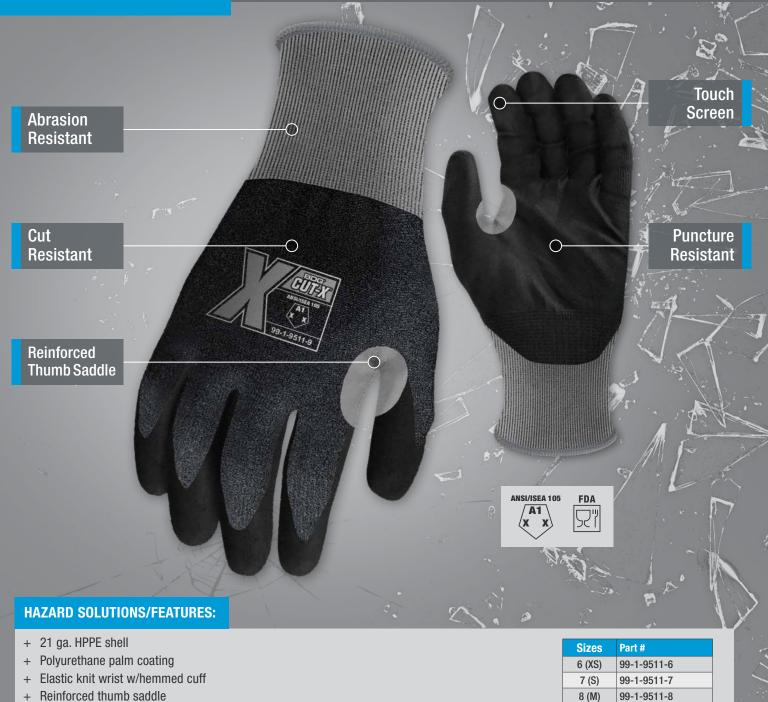

## BDG **CUT-X**°

## 99-1-9511 XS-X3L (6-12) **PU COATED 21 GA. HPPE**

Reinforced thumb saddle +

Bob Dale Gloves products are tested for cut and puncture resistance. These products ARE NOT CUT AND PUNCTURE PROOF. Do not use with moving blades, tools or serrated blades. Not Proposition 65 compliant