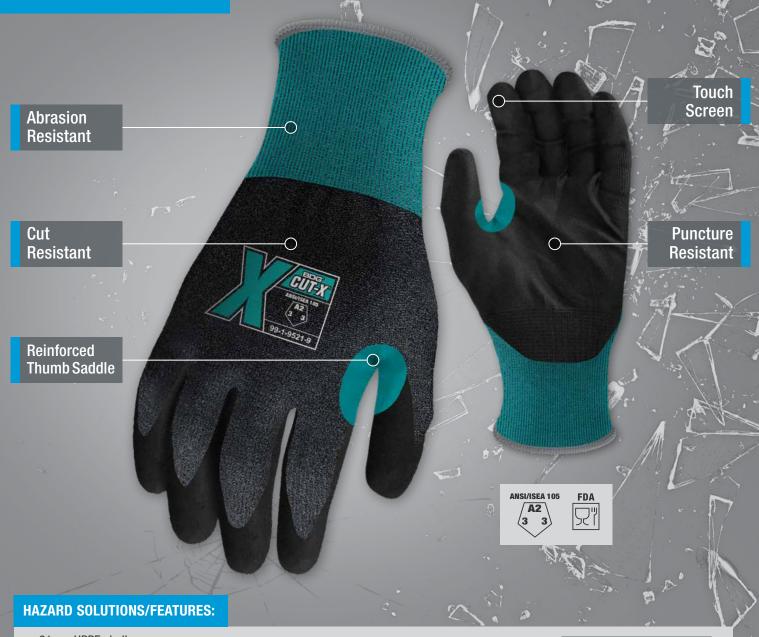

## 99-1-9521 XS-X3L (6-12) PU COATED 21 GA. HPPE

- + 21 ga. HPPE shell
- + Polyurethane palm coating
- + Elastic knit wrist w/hemmed cuff
- + Reinforced thumb saddle

| Sizes    | Part #       |
|----------|--------------|
| 6 (XS)   | 99-1-9511-6  |
| 7 (S)    | 99-1-9511-7  |
| 8 (M)    | 99-1-9511-8  |
| 9 (L)    | 99-1-9511-9  |
| 10 (XL)  | 99-1-9511-10 |
| 11 (X2L) | 99-1-9511-11 |
| 12 (X3L) | 99-1-9511-12 |