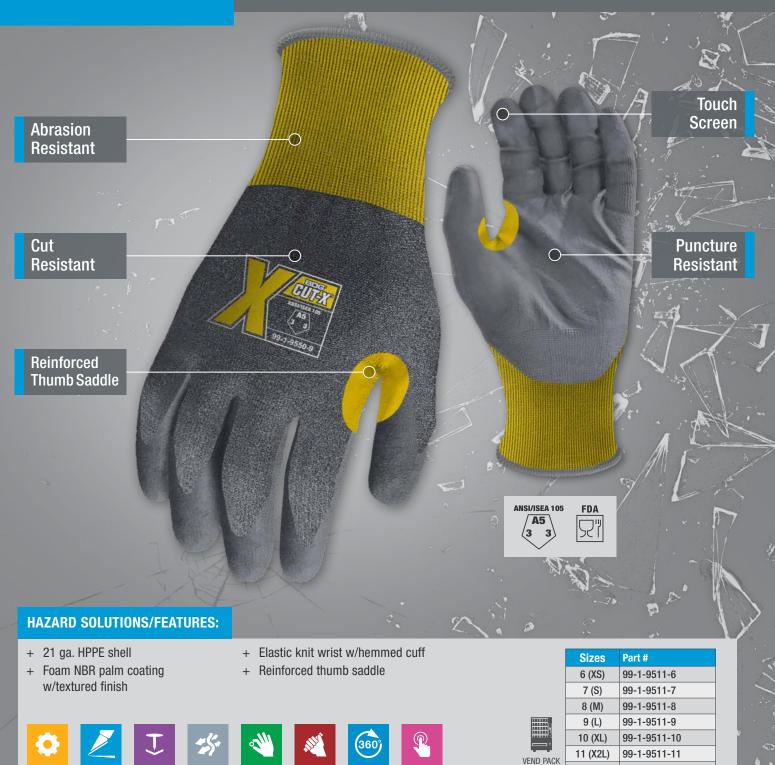

## BDG **CUT-X**<sup>°</sup>

## 99-1-9550 XS-X3L (6-12) **NBR COATED 21 GA. HPPE**

Coverage Bob Dale Gloves products are tested for cut and puncture resistance. These products ARE NOT CUT AND PUNCTURE PROOF. Do not use with moving blades, tools or serrated blades. Not Proposition 65 compliant

Revision Date: January 30, 2025

99-1-9511-12

12 (X3L)

AVAILABLE

Cut

Puncture

Breathable

Dexterity

Grip

Abrasion

Information contained in this document is subject to change without notice. As Bob Dale Gloves and Imports Ltd. cannot control or anticipate the conditions under which this product may be used, each user should review the information in specific context of the planned use. To the maximum extent permitted by law, Bob Dale Gloves and Imports Ltd., and/or its affiliates, employees or representatives will not be responsible for damages of any nature resulting from the use or reliance upon the information contained in this data sheet. No express or implied warranties are given other than those implied mandatory by law.

Touchscreen

BDG® CANADA 4504 - 82 Ave. Edmonton, AB | 1-800-661-7303 BDG® USA 2135 W. Obispo Ave. Gilbert, AZ | 1-855-215-7113 BOBDALEGLOVES.COM