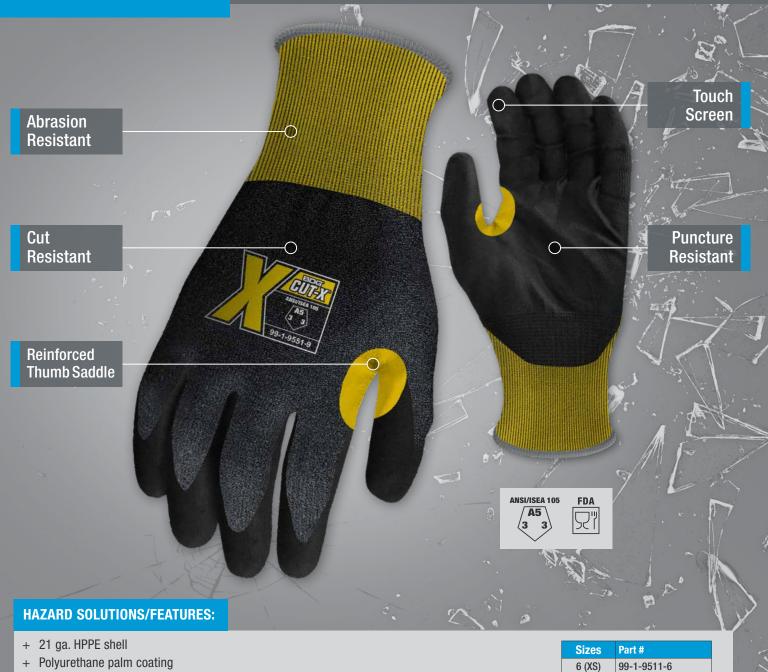

## BDG **CUT-X**°

## **99-1-9551** XS-X3L (6-12) PU COATED 21 GA. HPPE

- + Elastic knit wrist w/hemmed cuff
- + Reinforced thumb saddle

Bob Dale Gloves products are tested for cut and puncture resistance. These products ARE NOT CUT AND PUNCTURE PROOF. Do not use with moving blades, tools or serrated blades. Not Proposition 65 compliant.