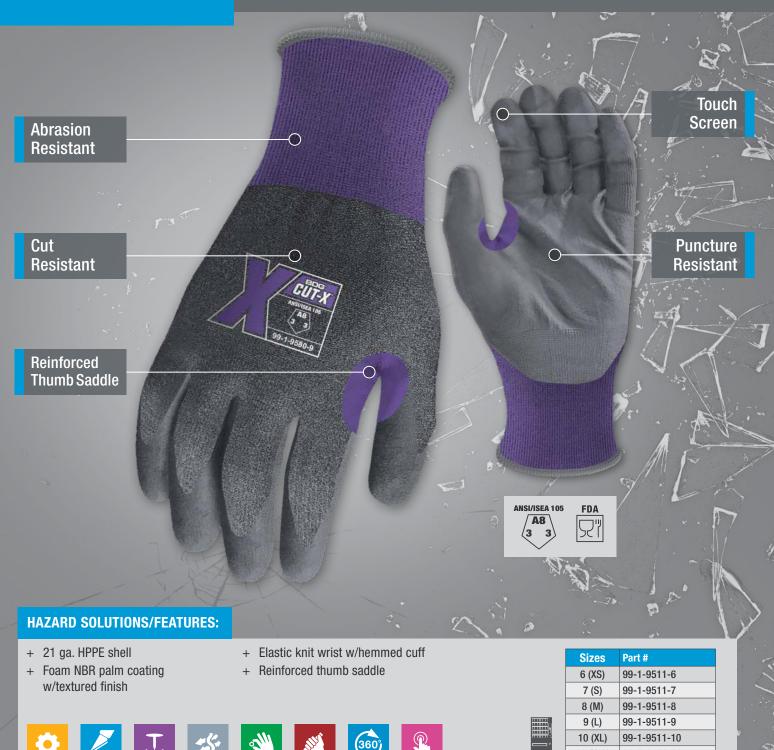

## BDG **CUT-X**<sup>°</sup>

## 99-1-9580 XS-X3L (6-12) **NBR COATED 21 GA. HPPE**

Coverage Bob Dale Gloves products are tested for cut and puncture resistance. These products ARE NOT CUT AND PUNCTURE PROOF. Do not use with moving blades, tools or serrated blades. Not Proposition 65 compliant

Revision Date: January 30, 2025

99-1-9511-11

99-1-9511-12

11 (X2L)

12 (X3L)

VEND PACK

AVAILABLE

Cut

Puncture

Breathable

Dexterity

Grip

Abrasion

Information contained in this document is subject to change without notice. As Bob Dale Gloves and Imports Ltd. cannot control or anticipate the conditions under which this product may be used, each user should review the information in specific context of the planned use. To the maximum extent permitted by law, Bob Dale Gloves and Imports Ltd., and/or its affiliates, employees or representatives will not be responsible for damages of any nature resulting from the use or reliance upon the information contained in this data sheet. No express or implied warranties are given other than those implied mandatory by law.