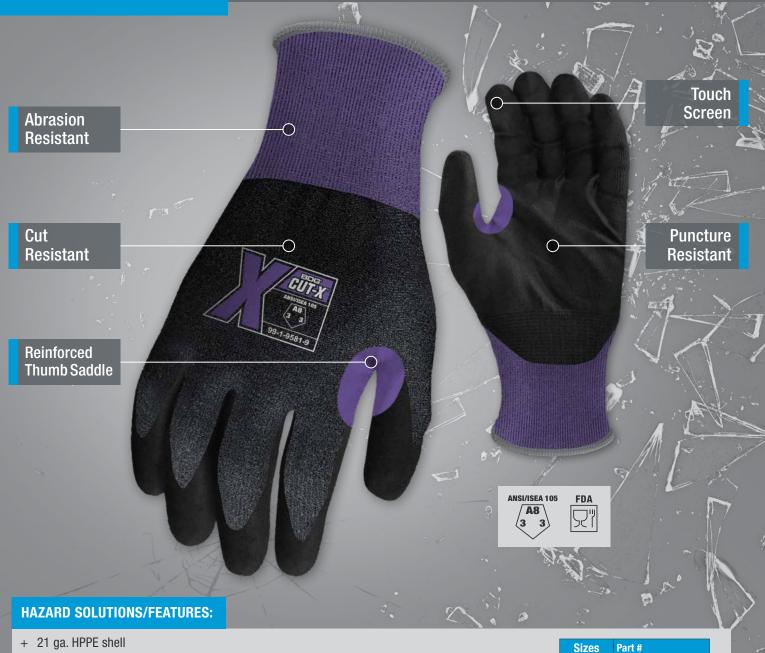

## BDG **CUT-X**°

## **99-1-9581** XS-X3L (6-12) PU COATED 21 GA. HPPE

- + Polyurethane palm coating
- + Elastic knit wrist w/hemmed cuff
- + Reinforced thumb saddle

Bob Dale Gloves products are tested for cut and puncture resistance. These products ARE NOT CUT AND PUNCTURE PROOF. Do not use with moving blades, tools or serrated blades. Not Proposition 65 compliant.