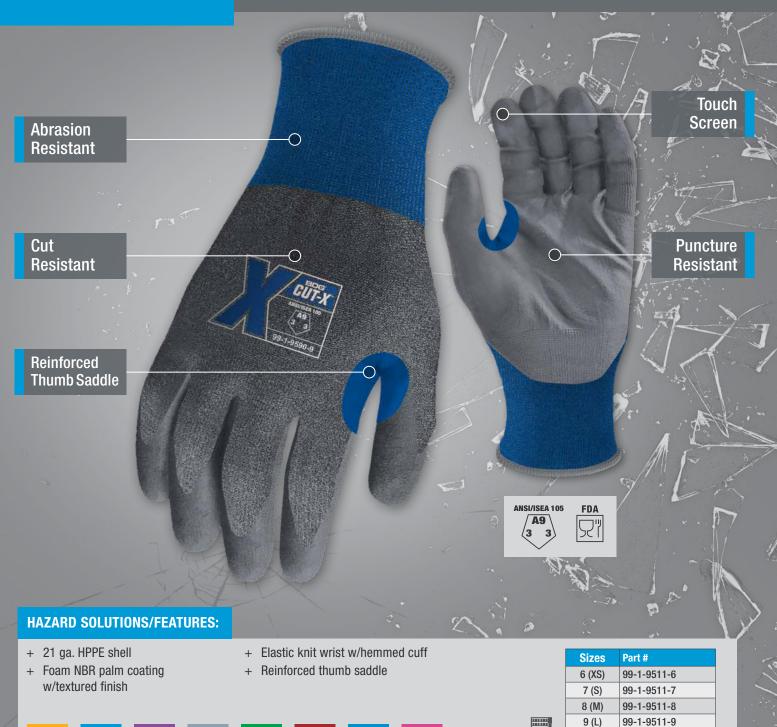

## BDG **CUT-X**<sup>°</sup>

## 99-1-9590 XS-X3L (6-12) **NBR COATED 21 GA. HPPE**

Coverage Bob Dale Gloves products are tested for cut and puncture resistance. These products ARE NOT CUT AND PUNCTURE PROOF. Do not use with moving blades, tools or serrated blades. Not Proposition 65 compliant

VEND PACK

AVAILABLE

Cut

Puncture

Breathable

Dexterity

Grip

Abrasion

Touchscreen

BDG® CANADA 4504 - 82 Ave. Edmonton, AB | 1-800-661-7303 BDG® USA 2135 W. Obispo Ave. Gilbert, AZ | 1-855-215-7113 BOBDALEGLOVES.COM