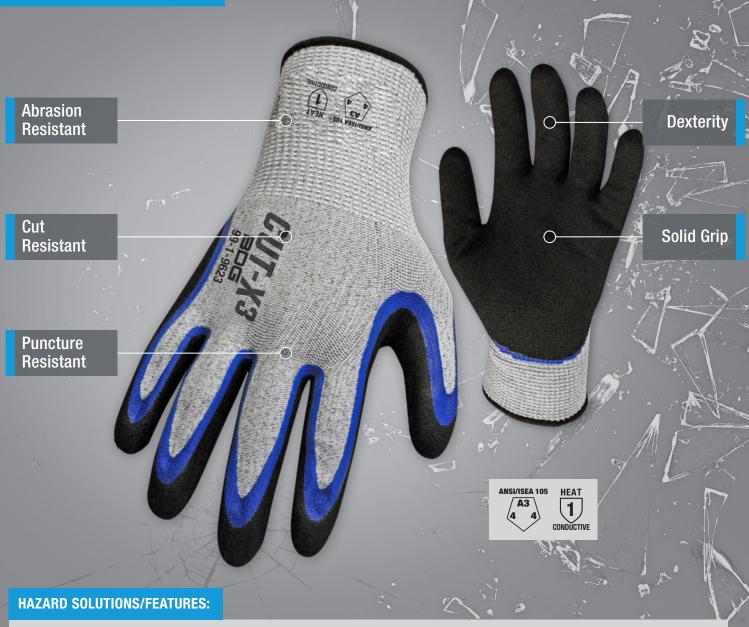

## 99-1-9623 XS-X2L (6-11) **DOUBLE NITRILE COATED 13 GA. HPPE**

- + 13 ga. HPPE shell
- + Double dipped nitrile palm coating w/textured finish
- Elastic knit wrist w/hemmed cuff

| 6 (XS)   | 99-1-9623-6  |
|----------|--------------|
| 7 (S)    | 99-1-9623-7  |
| 8 (M)    | 99-1-9623-8  |
| 9 (L)    | 99-1-9623-9  |
| 10 (XL)  | 99-1-9623-10 |
| 11 (X2L) | 99-1-9623-11 |