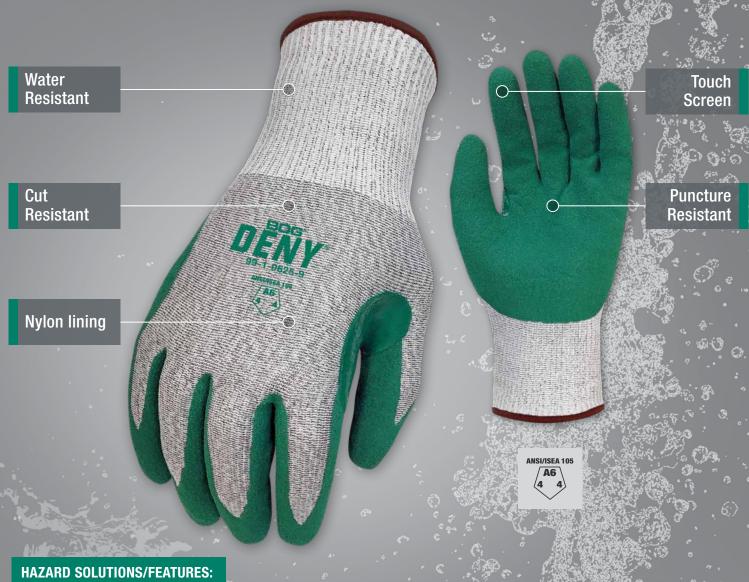

## 99-1-9625 XS-X2L (6-11) **NITRILE COATED HPPE**

- + 13 ga. HPPE outer shell, 18 ga. HPPE inner shell
- + Nitrile palm coating w/textured finish
- Nylon lining

- Elastic knit wrist w/hemmed cuff
- Reinforced thumb saddle
- Waterproof polyurethane inner membrane

| Sizes    | Part #       |
|----------|--------------|
| 6 (XS)   | 99-1-9625-6  |
| 7 (S)    | 99-1-9625-7  |
| 8 (M)    | 99-1-9625-8  |
| 9 (L)    | 99-1-9625-9  |
| 10 (XL)  | 99-1-9625-10 |
| 11 (X2L) | 99-1-9625-11 |